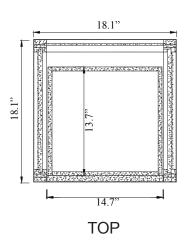

## **NOTES**

Countertops are not shown in these diagrams. (Cabinet Only)

Do not expose the surface of the cabinet to corrosive liquids or direct sunlight.

All dimensions and specifications are approximate and subject to change without notice.