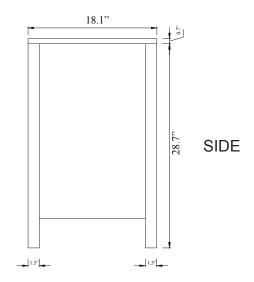

## **NOTES**

Countertops are not shown in these diagrams. (Cabinet Only)

Do not expose the surface of the cabinet to corrosive liquids or direct sunlight.

All dimensions and specifications are approximate and subject to change without notice.