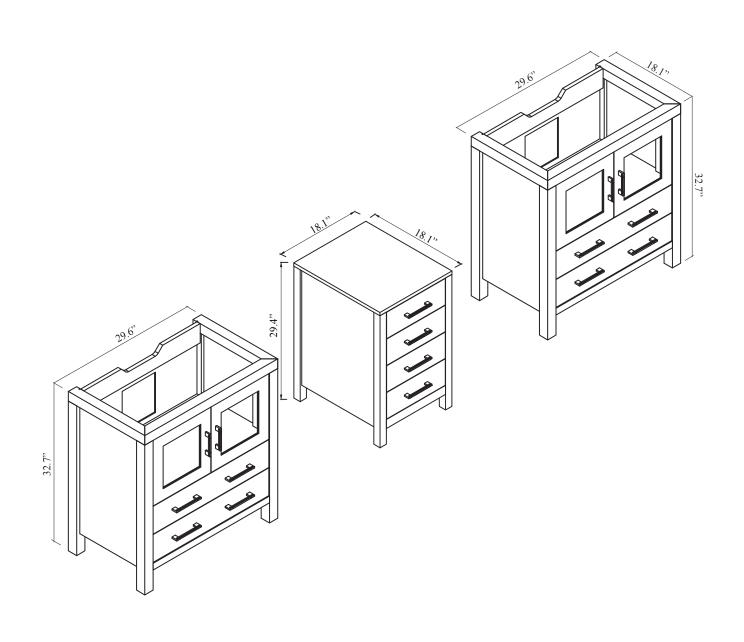

## NOTES

Countertops are not shown in these diagrams. (Cabinet Only)
Do not expose the surface of the cabinet to corrosive liquids or direct sunlight.
All dimensions and specifications are approximate and subject to change without notice.