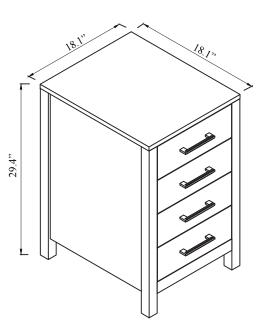

| AVA   | NT |
|-------|----|
| STYLI | ES |

| SPECIFICATIONS       | <b>SKU</b> : KSC-700 |
|----------------------|----------------------|
| www.avant-styles.com | REV1.13.18           |

## **NOTES**

Countertops are not shown in these diagrams. (Cabinet Only)

Do not expose the surface of the cabinet to corrosive liquids or direct sunlight.

All dimensions and specifications are approximate and subject to change without notice.