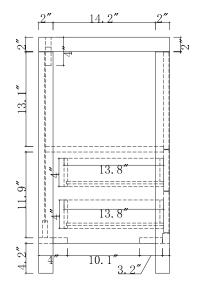

## **NOTES**

Countertops are not shown in these diagrams. (Cabinet Only)

Do not expose the surface of the cabinet to corrosive liquids or direct sunlight.

All dimensions and specifications are approximate and subject to change without notice.