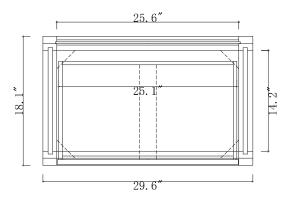

## **NOTES**

Countertops are not shown in these diagrams. (Cabinet Only)
Do not expose the surface of the cabinet to corrosive liquids or direct sunlight.
All dimensions and specifications are approximate and subject to change without notice.