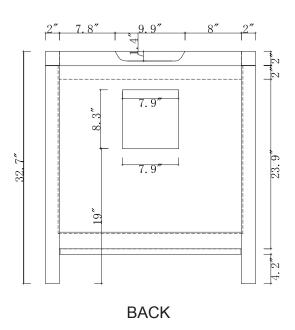

## **NOTES**

Countertops are not shown in these diagrams. (Cabinet Only)

Do not expose the surface of the cabinet to corrosive liquids or direct sunlight.

All dimensions and specifications are approximate and subject to change without notice.